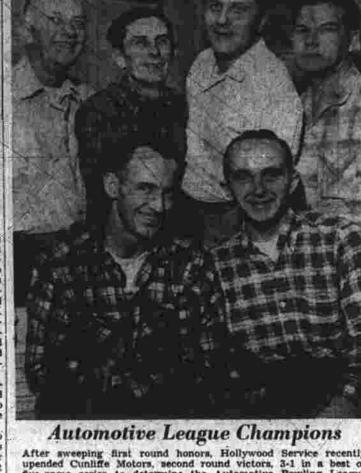

f stock car racing at the Agawam track Saturday night. He will handle the No. 10 which brought him back into the high point list and heavy dough late last season. The speed to the season and said the loser nine or leas.

The New Yorker went through April and May of last year without a win in any kind of an event. His beat-effort in that period was a third in a prelim and a sixth in Kansas City 4. Detroit 1. dough late last season. The speed car has been completely rebuilt for the inaugural race meet.

Maggiacomo's comeback last year at the Carroll oval was the highlight of the record-breaking season of stock car racing. Off to

FEDERAL MOGUL RAYBESTOS

WALKER

AC PRODUCTS

GRANT RINGS

AUTO-LITE BORG-WARNER



Miller's Capture Intermediate Cage Tourney

like to be a concert pianist. Pom-



upended Cunliffe Motors, second round victors, 3-1 in a best of five-game series to determine the Automotive Bowling League championship. Members of the victorious squad, reading from left to right, are, front row, Bernie Chappell and Ken Montie; standing, Carl Bolin Sr., Ted Chambers, Ding Balch and Mike Denhup. (Herald Photo by Pinto.)

Hat Trick by the Rocket

Canadiens Oust Wings In Four Straight Tilts

Detroit, April 2 (P)—Maurice (The Rocket) Richard, who said "I Just did the best I could," had his Montreal Canadiens

Cup history.

It was the marvelous Rocket, probably the youngest 38-year-old ever to put on a pair of skates, who almost single-handedly beat down the once-proud Red Wings in championship style, coming from behind after Detroit held the who rufed the National Hockey L