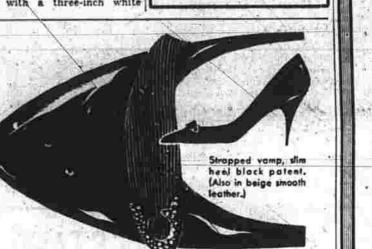

Mrs. Anderson was wearing the

bought by baroness of Kleist were left behind.

Later, they were identified at the Wingenberg home by the baroness In turn, the Wingenberg daughter

Rapier-Toe Charge It!

Blade-sharp shell silhouette on a slim mid-heel ... And the foil is a soft, pleated tab anchored with a brass-buckled clasp at the throat. A shoe to snuggle into and wear with joy.